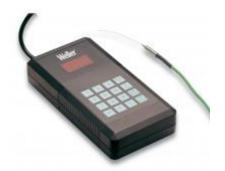

**Product information** 

Measuring and Calibration Box

- OFFSET Correction value for soldering tip temperature

- SETBACK Reduction of the set temperature after a specified period of time

- LOCK Locking the set temperature

- °C/°F Switching temperature diplay °C/°F

- WINDOW Setting a set value window. If the actual temperature is within the set value window a potential-free contact is activated

- Temperature measuring tips are available for each soldering iron

WCB2 Measuring and Calibration Box

- OFFSET: Correction value for soldering tip temperature
- SETBACK: Reduction of the set temperature after a specified period of time
- LOCK: Locking the set temperature
- °C/°F: Switching temperature diplay °C/°F

- WINDOW: Setting a set value window. If the actual temperature is within the set value window a potential-free contact is activated

- Temperature measuring tips are available for each soldering iron