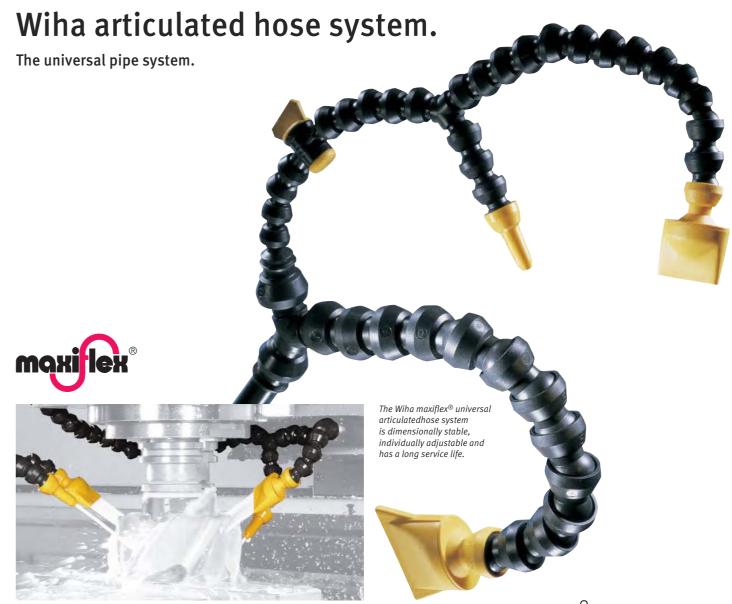

#### Top product

folding rulers and callipers

Wiha maxiflex® is a universal articulated hose system with maximum flexibility.

The broad range of hose joints, nozzles, connections, junctions and stop valves supply perfect solutions for every cooling or lubrication task.

A high quality and indestructible plastic, extensive design knowledge and precise manufacturing of all components ensures that this articulated hose system can be adapted for each individual application in day-to-day practice. With tight fitting components, maxiflex® is dimensionally stable, meaning no altering under pressure or via machine vibrations.

Unrestricted flow design

Assembly pliers and separation wedge