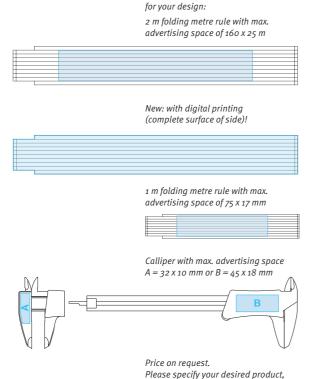

A limited advertising space is available

quantity and the number of colours

to be printed.

- Swiss precision with all

#### your name on the ruler

- 2 m, 1 m, white, yellow, further colours on request

#### your name on the callipers

- special colours on request