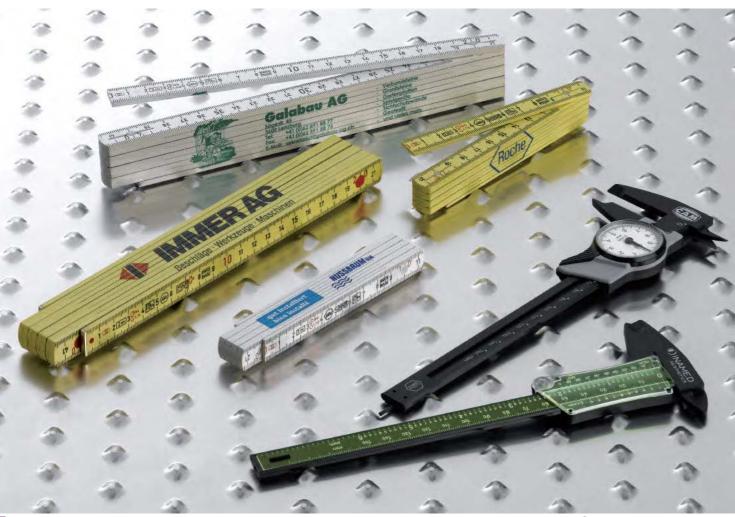

## Wiha advertising articles.

Your name on every measurement tool.

Because of their excellent characteristics the Wiha measuring tools make perfect advertising products for you and your customers. Do you place value on high quality advertising products with a long service life? Then the folding rulers of the Longlife series with their perfect long-life properties are the perfect solution. The water resistant and scratch and score-proof fibreglass reinforced plastic makes the Longlife ruler the best advertising product for all applications, with a distinctly longer advertising duration than a wooden folding ruler.

Whether 2 m, 1 m, yellow or white, the Wiha folding rulers embellished with your imprint give you and your customers the ideal surface for long-term advertising effects. Advertise your imprint on the side surfaces of the folding rulers or on the measuring jaws of the Wiha callipers.