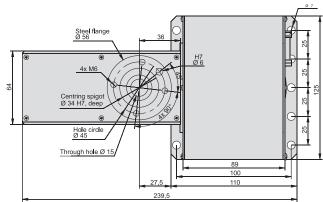

## **ZDS 2030**



#### General

The **rotary tilting unit ZDS 2030** can be used as a 4th/5th axis in CNC machines for fine workshops or in the handling area.

It is a combination of ZD 30 and the modified version of ZR 20.

ZDS 2030 enables 5-side machining or free-form surface machining on a conventional 3-axis system of easily machinable materials (e.g. plastic).

The titling angle is  $139^{\circ}$  in both directions.

### Ordering data

Rotary tilting unit ZDS 2030 Part no.: **265000 0000** 

#### **Accessories**



Chuck assembly 3-jaw chuck Ø 65 Part no.: **269060 2065\*** 

#### Clamping ring housing

SK 20 clamping ring housing for tools Ø 3 - 13 mm, with installation ring

Part no.: **239172 0020**Clamping rings are on page 5-32.

\* including flange

## dimensioned drawing