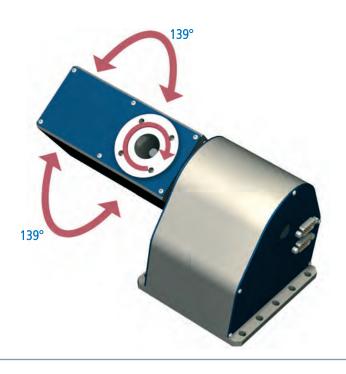

#### General

The **rotary tilting unit ZDS 2030** can be used as a 4th/5th axis in CNC machines for fine workshops or in the handling area.

It is a combination of ZD 30 and the modified version of ZR 20.

ZDS 2030 enables 5-side machining or free-form surface machining on a conventional 3-axis system of easily machinable materials (e.g. plastic).

The titling angle is  $139^{\circ}$  in both directions.