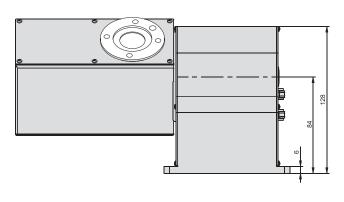

## **ZDS 2030**



#### General

The **rotary tilting unit ZDS 2030** can be used as a 4th/5th axis in CNC machines for fine workshops or in the handling area.

It is a combination of ZD 30 and the modified version of ZR 20.

ZDS 2030 enables 5-side machining or free-form surface machining on a conventional 3-axis system of easily machinable materials (e.g. plastic).

The titling angle is  $139^{\circ}$  in both directions.

### Ordering data

Rotary tilting unit ZDS 2030 Part no.: **265000 0000** 

#### **Accessories**



Chuck assembly 3-jaw chuck Ø 65 Part no.: **269060 2065\*** 

#### Clamping ring housing

SK 20 clamping ring housing for tools Ø 3 - 13 mm, with installation ring

Part no.: **239172 0020**Clamping rings are on page 5-32.

\* including flange

## dimensioned drawing